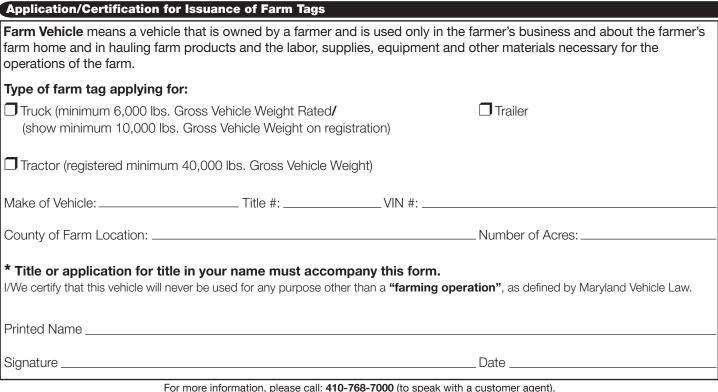

## Farm Truck

- Must have a minimum of 6,000 lbs. Gross Vehicle Weight Rated.
- Must show a minimum of 10,000 lbs. Gross Vehicle Weight on registration.

## **Farm Tractor**

• Must be registered at a minimum of 40,000 lbs. Gross Vehicle Weight.

Apply to register to vote with your driver's license transaction. For details ask your customer agent.