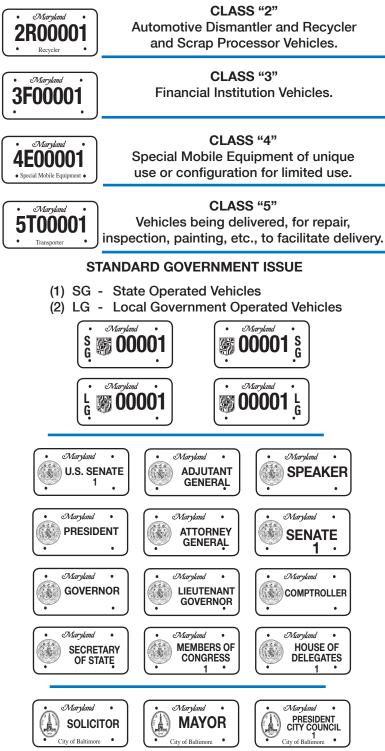

## **Maryland Registration Tag System**

🗕 Maryland 🗕

0000D0

MARYLAND

**8 0000** H

| _ | E00001D                                                | CLASS "E<br>Dump Servi                                                        |
|---|--------------------------------------------------------|-------------------------------------------------------------------------------|
| _ | Maryland ·<br>OOO E DOO<br>Apportioned ·               | CLASS "E<br>Apportioned Dun                                                   |
| _ | Maryland<br>OOO I F<br>Farm OT F                       | <b>CLASS "E</b><br>Farm Truc                                                  |
| _ | Maryland ·<br>OOO E EOO<br>Apportioned                 | CLASS "E<br>Apportioned 1                                                     |
| _ | . Maryland                                             | CLASS "F<br>All Truck Tractors,                                               |
| _ | Maryland<br>OOO I OIT<br>Farm                          | CLASS "F<br>Farm Truck Tr                                                     |
| ) | ∴ <sup>cMaryland</sup> ·<br>OOO ∰ FOO<br>Apportioned · | CLASS "F<br>Apportioned T                                                     |
|   |                                                        | <b>CLASS "G"</b><br>and Semi-Trailers, Dump Se<br>Farm Trailer and Semi-Tract |
| ) | • Maryland<br>0000001G                                 | i Maryland i ODOOOO1X                                                         |
|   | . Maryland<br>00000T0                                  | . Maryland .<br>0000000                                                       |
|   | . Maryland<br>000 🐺 01H                                | CLASS "H"<br>School Vehicle.                                                  |
| - |                                                        |                                                                               |

Ξ" ice.

E" mp Truck

E" ck.

E" Truck.

**\_**"

, Tractors,

**\_**"

ractor.

**F**"

Fractor.

emi-Trailer. tor.

• Maryland • 000 🛞 0L0 Historic •

Maryland

L0000A

50 YEAR HISTORIC

· Maryland L

CLASS "L" Historic Motor Vehicle.

CLASS "L" Historic Motor Vehicle. 50 vrs or older

CLASS "H"

School Charter.

CLASS "J"

Passenger Vans (Van Pool).

CLASS "K"

Farm Area/Island Vehicles

CLASS "L"

Historic Motor Vehicle.

CLASS "L"

Historic Motor Vehicle.

CLASS "L"

Historic Motor Vehicle.

CLASS "L" Historic Motorcycle.

CLASS "M" Multi-Purpose-Vans, Trucks, Motor Homes and Three-Wheeled Vehicles.