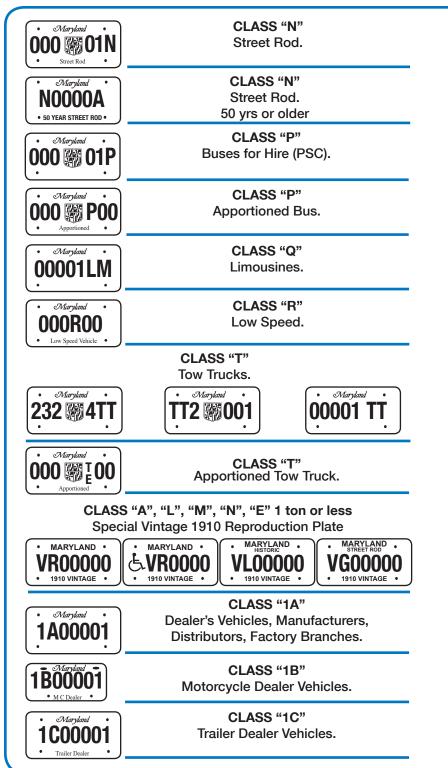

## **Maryland Registration Tag System**

🗕 Maryland 🗕

0000D0

MARYLAND

**8 0000** H

| _ | E00001D                                                | CLASS "E<br>Dump Servi                                                        |
|---|--------------------------------------------------------|-------------------------------------------------------------------------------|
| _ | Maryland ·<br>OOO E DOO<br>Apportioned ·               | CLASS "E<br>Apportioned Dun                                                   |
| _ | Maryland<br>OOO I F<br>Farm OT F                       | <b>CLASS "E</b><br>Farm Truc                                                  |
| _ | Maryland ·<br>OOO E EOO<br>Apportioned                 | CLASS "E<br>Apportioned 1                                                     |
| _ | . Maryland                                             | CLASS "F<br>All Truck Tractors,                                               |
| _ | Maryland<br>OOO I OIT<br>Farm                          | CLASS "F<br>Farm Truck Tr                                                     |
| ) | ∴ <sup>cMaryland</sup> ·<br>OOO ∰ FOO<br>Apportioned · | CLASS "F<br>Apportioned T                                                     |
|   |                                                        | <b>CLASS "G"</b><br>and Semi-Trailers, Dump Se<br>Farm Trailer and Semi-Tract |
| ) | • Maryland<br>0000001G                                 | i Maryland i ODOOOO1X                                                         |
|   | . Maryland<br>00000T0                                  | . Maryland .<br>0000000                                                       |
|   | . Maryland<br>000 🐺 01H                                | CLASS "H"<br>School Vehicle.                                                  |
| - |                                                        |                                                                               |

Ξ" ice.

E" mp Truck

E" ck.

E" Truck.

**\_**"

, Tractors,

**\_**"

ractor.

**F**"

Fractor.

emi-Trailer. tor.

• Maryland • 000 🛞 0L0 Historic •

Maryland

L0000A

50 YEAR HISTORIC

· Maryland L

CLASS "L" Historic Motor Vehicle.

CLASS "L" Historic Motor Vehicle. 50 vrs or older

CLASS "H"

School Charter.

CLASS "J"

Passenger Vans (Van Pool).

CLASS "K"

Farm Area/Island Vehicles

CLASS "L"

Historic Motor Vehicle.

CLASS "L"

Historic Motor Vehicle.

CLASS "L"

Historic Motor Vehicle.

CLASS "L" Historic Motorcycle.

CLASS "M" Multi-Purpose-Vans, Trucks, Motor Homes and Three-Wheeled Vehicles.