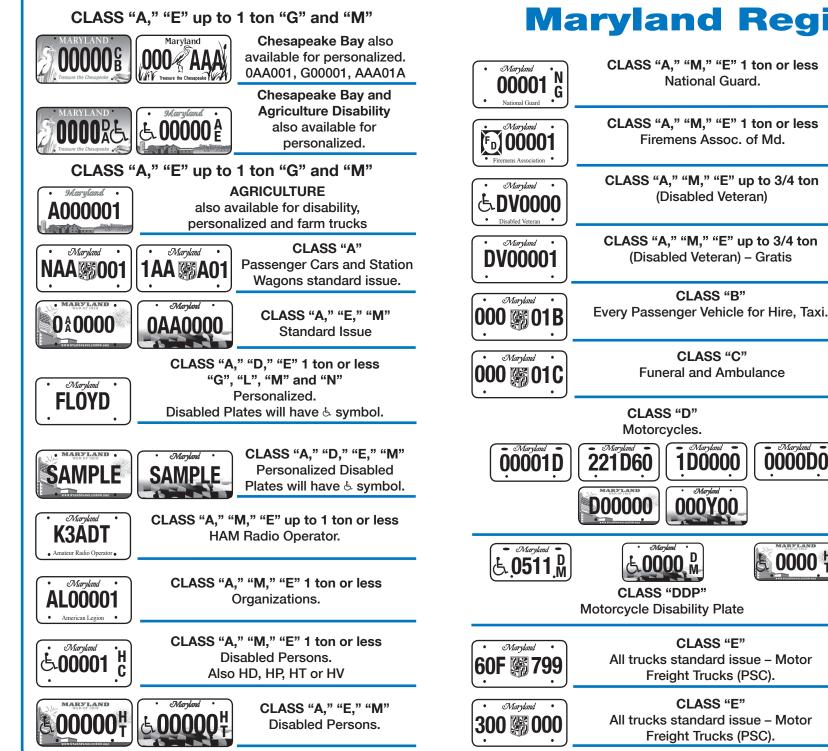

## **Maryland Registration Tag System**

🗕 Maryland 🗕

0000D0

MARYLAND

**8 0000** H

| _ | E00001D                                                | CLASS "E<br>Dump Servi                                                        |
|---|--------------------------------------------------------|-------------------------------------------------------------------------------|
| _ | Maryland ·<br>OOO E DOO<br>Apportioned ·               | CLASS "E<br>Apportioned Dun                                                   |
| _ | Maryland<br>OOO I F<br>Farm OT F                       | <b>CLASS "E</b><br>Farm Truc                                                  |
| _ | Maryland ·<br>OOO E EOO<br>Apportioned                 | CLASS "E<br>Apportioned 1                                                     |
| _ | . Maryland                                             | CLASS "F<br>All Truck Tractors,                                               |
| _ | Maryland<br>OOO I OIT<br>Farm                          | CLASS "F<br>Farm Truck Tr                                                     |
| ) | ∴ <sup>cMaryland</sup> ·<br>OOO ∰ FOO<br>Apportioned · | CLASS "F<br>Apportioned T                                                     |
|   |                                                        | <b>CLASS "G"</b><br>and Semi-Trailers, Dump Se<br>Farm Trailer and Semi-Tract |
| ) | • Maryland<br>0000001G                                 | i Maryland i ODOOOO1X                                                         |
|   | . Maryland<br>00000T0                                  | . Maryland .<br>0000000                                                       |
|   | . Maryland<br>000 🐺 01H                                | CLASS "H"<br>School Vehicle.                                                  |
| - |                                                        |                                                                               |

Ξ" ice.

E" mp Truck

E" ck.

E" Truck.

**\_**"

, Tractors,

**\_**"

ractor.